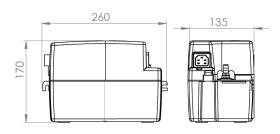

## **TECHNICAL CHARACTERISTICS**

| Discharge Pipework       | 8/11 mm                         |
|--------------------------|---------------------------------|
| Motor Power              | 60 Watts                        |
| Flow Rate                | 342 L/h                         |
| Voltages                 | 220-240 V/50 Hz                 |
| Tank Volume              | 2 L                             |
| Working Waste Water Temp | 35°C/Max 80°C<br>(intermittent) |
| Product Weight           | 2 kg                            |
| Overall Measurements     | 260 x 169 x 143 mm              |
| Inlet Pipework           | 25 mm                           |
| IP Rating                | IP20                            |