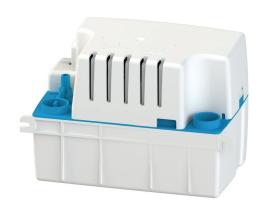

## Sanicondens® Pro

The Sanicondens® Pro is specifically designed for disposal of condensate from air conditioning units, refrigeration units, ice machines and dehumidifiers etc. Includes a non-return valve and 6 m flexible discharge pipe.

## WHY CHOOSE THIS PRODUCT?

2 L tank

Two entry points

Working temperature of 35°C.

Will handle temperatures up to 80°C for short periods (5 minutes)

Supplied with 2 m of electric cable and 6 m of discharge pipe  $\,$ 