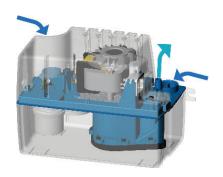

## **TECHNICAL CHARACTERISTICS**

| Discharge Pipework       | 8/11 mm                         |
|--------------------------|---------------------------------|
| Motor Power              | 60 Watts                        |
| Flow Rate                | 342 L/h                         |
| Voltages                 | 220-240 V/50 Hz                 |
| Tank Volume              | 2 L                             |
| Working Waste Water Temp | 35°C/Max 80°C<br>(intermittent) |
| Product Weight           | 2 kg                            |
| Overall Measurements     | 260 x 169 x 143 mm              |
| Inlet Pipework           | 25 mm                           |
| IP Rating                | IP20                            |