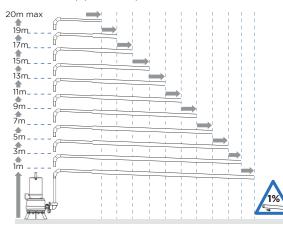

#### **VERTICAL/HORIZONTAL PERFORMANCE**

Increase size of horizontal run by one pipe size after 5m. All horizontal pipework requires a minimum of 1:100 fall.

10 20 40 60 80 100 120 140160180200 metres

**APPLICATIONS** 

### FLOW RATE PERFORMANCE CHART

Discharge height (m)

**APPLICATIONS** 

TOILET

**BATH SHOWER** 

WASHING DISH MACHINE WASHER

KITCHEN SINK

Product Reference: SA310