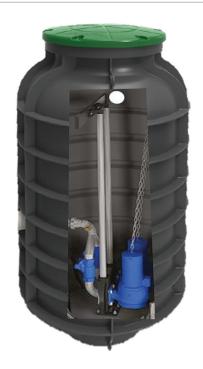

### **TECHNICAL CHARACTERISTICS**

| Discharge Pipework                 | 50 mm           |
|------------------------------------|-----------------|
| Motor Power                        | 2 X 2200 Watts  |
| Weight                             | 169 kg          |
| Voltages                           | 220-240 V/50 Hz |
| Tank Volume                        | 1000 L          |
| Overall Measurements               | 1837 x 1100 mm  |
| Inlet Pipework                     | 100 mm          |
| IP Rating                          | IP68            |
| Max Discharge Sanipump<br>ZFS 71.1 | 256 L/min       |
| Maximum Recommended Head           | 20 metres       |