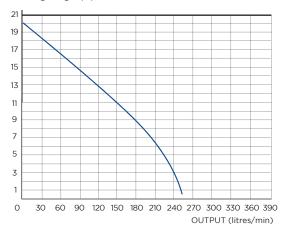

### FLOW RATE PERFORMANCE CHART

Discharge height (m)

**APPLICATIONS** 

TOILET

**BATH SHOWER** 

WASHING DISH MACHINE WASHER

KITCHEN SINK

Product Reference: SA310

#### **VERTICAL/HORIZONTAL PERFORMANCE**

Increase size of horizontal run by one pipe size after 5m. All horizontal pipework requires a minimum of 1:100 fall.

10 20 40 60 80 100 120 140160180200 metres

**APPLICATIONS** 