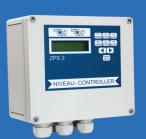

Pump controller or high level alarm options

Shared pump duty for prolonged system life

Heavy duty cutter assembly for intensive use

IP68 rated

Complete package ready to install. Includes dual pumps internal pipework, non return and ball valve supplied

Full function dual pump controller with manual override and high level audible alarm

Shaking up water