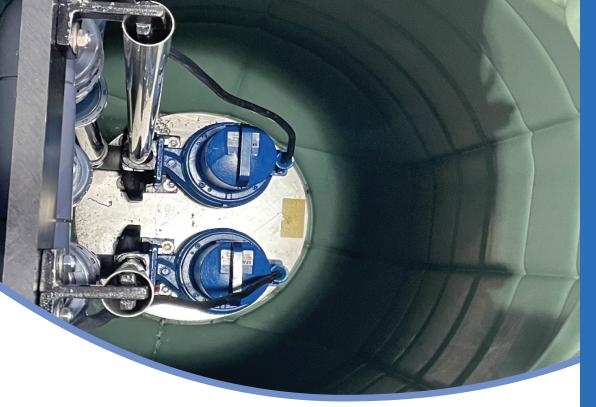

# Sanifos®1000 ZFS Twin

The Sanifos 1000 ZFS Twin is a high lift heavy duty dual motor pump station designed for large-medium residential or commercial where higher lift is required. The pump station is an effective solution where gravity reliant sewerage systems are not possible due to limited site access and constraints such as the property sloping away from the sewer.

Pump controller or high level alarm options

Shared pump duty for prolonged system life

Heavy duty cutter assembly for intensive use

IP68 rated

Complete package ready to install. Includes dual pumps internal pipework, non return and ball valve supplied