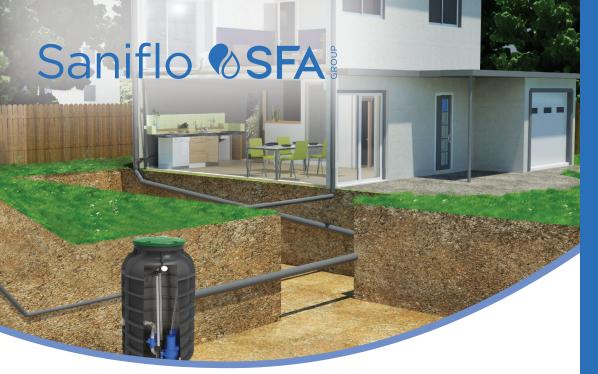

# Sanifos®1000 ZFS Twin

The Sanifos 1000 ZFS Twin is a high lift heavy duty dual motor pump station designed for large-medium residential or commercial where higher lift is required. The pump station is an effective solution where gravity reliant sewerage systems are not possible due to limited site access and constraints such as the property sloping away from the sewer.

## WHY CHOOSE THIS PRODUCT?

Ideal for larger single dwelling residential or commercial applications

Heavy duty dual pump set for higher lift requirements

Compact space saving tank design

Engineered to Australian Standards AS1546

Pump controller or high level alarm options

Shared pump duty for prolonged system life

Heavy duty cutter assembly for intensive use

IP68 rated

Complete package ready to install. Includes dual pumps internal pipework, non return and ball valve supplied

Energy saving and reduced motor wear thanks to large working volume and shared duty cycle